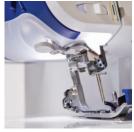

4 colour easy threading guide

Pressure control

Automatic needle threader

Stitch length

LED work light

Built-in accessory storage