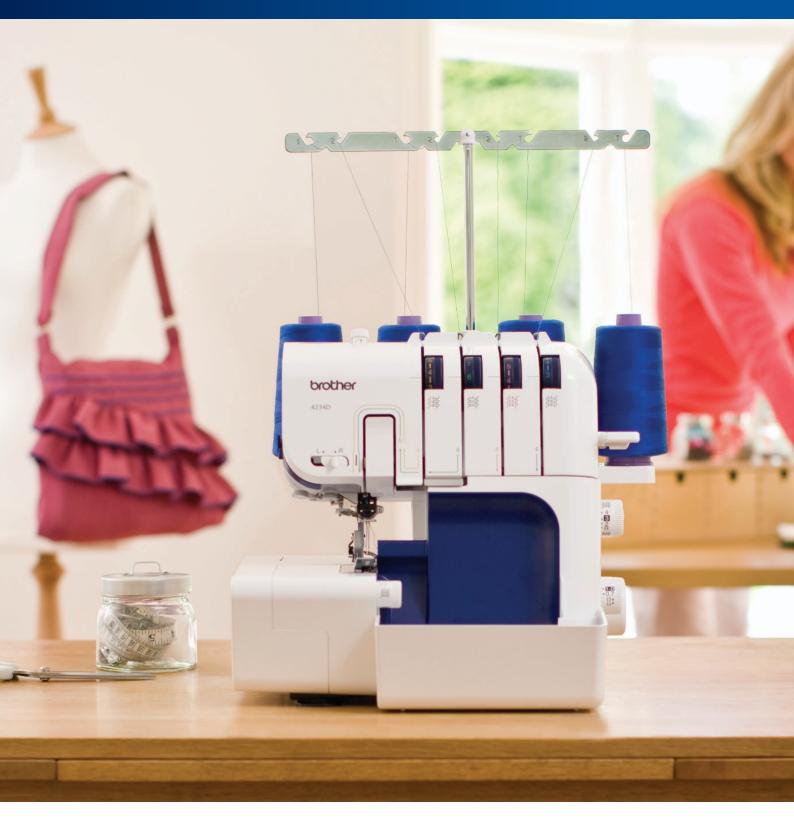

## **4234D Overlock**

Sew seams and trim excess fabric in one easy step.

Ideal decorative stitches and instant rolled hems.

- 2, 3 or 4 thread overlocker
- Easy threading via needle threader
- Fast and simple threading, lower looper threading system
- Differential feed
- Instant rolled hem.

### **4234D Overlock**

The Brother 4234D hems seams perfectly and creates amazing decorative effects. With a 2, 3 or 4 thread overlocker you have great control, save valuable time and get great results.