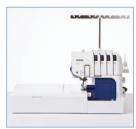

## **4234D Overlock**

Sew seams and trim excess fabric in one easy step.

Ideal decorative stitches and instant rolled hems.

- 2, 3 or 4 thread overlocker
- Easy threading via needle threader
- Fast and simple threading, lower looper threading system
- Differential feed
- Instant rolled hem.

### **4234D Overlock**

The Brother 4234D hems seams perfectly and creates amazing decorative effects. With a 2, 3 or 4 thread overlocker you have great control, save valuable time and get great results.