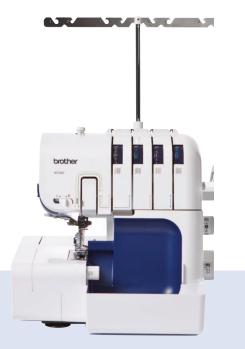

## **4234D Overlock**

Sew seams and trim excess fabric in one easy step.

Ideal decorative stitches and instant rolled hems.

- 2, 3 or 4 thread overlocker
- Easy threading via needle threader
- Fast and simple threading, lower looper threading system
- Differential feed
- Instant rolled hem.

### **4234D Overlock**

The Brother 4234D hems seams perfectly and creates amazing decorative effects. With a 2, 3 or 4 thread overlocker you have great control, save valuable time and get great results.