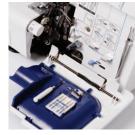

# Features at a glance

- · 2, 3 or 4 thread, cut and sew overlock stitches
- · Needle threader
- F.A.S.T. (Fast and Simple Threading) lower looper threading system
- 4 colour threading guide improved for easier threading
- · Metal thread tree
- Perfect overlock stitches on all types and weights of fabric
- Stitch width 5.0 7.0mm
- Differential feed for perfect seams on virtually any fabric type. Eliminates the wavy or stretched appearance of stitches on fabrics
- Retractable knife
- Free arm flat bed
- Brighter working area through energy-saving LED light
- Trim trap for catching scraps of fabric and storage of the foot controller when the machine is not being used
- Thread twist protection and two widths of stitch finger for best sewing quality
- · Lightweight, compact machine with carry handle
- · Presser foot pressure adjustment
- Blind stitch foot for finishing and hemming in one operation
- Common snap on presser foot
- Toolki
- · Built-in accessory storage
- Dust cover
- Instructional DVD