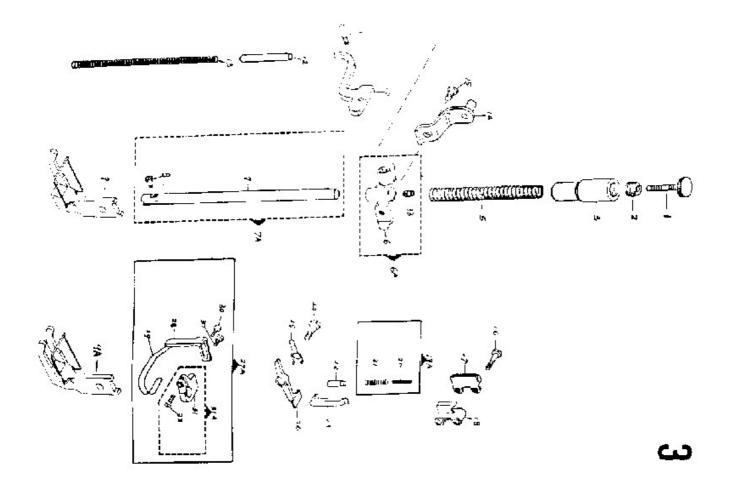

2 £--₿ O), B 4 · .

| 2 B<br>2 9                 | 27 | 26               | 25           | 24       | 23       | 22       | 2 1   | 2 0                 |          |     | 17    | 1 6         | 15    | 14       | <b>1</b> ω | 1 2      | 11     | 10          | 9            | 8            | 7        | ß               | сл       | ь             | പ        | 2 A              | P.4-1       | REF NO.     |
|----------------------------|----|------------------|--------------|----------|----------|----------|-------|---------------------|----------|-----|-------|-------------|-------|----------|------------|----------|--------|-------------|--------------|--------------|----------|-----------------|----------|---------------|----------|------------------|-------------|-------------|
| 335-0139<br>335-0140       | 4  | 335 0137         | 4            | <u>–</u> | 335-0134 | 335-0133 | -013  | -013                | 335-0130 | 4   | 4     | 335-0127    | 35 01 | 335-0125 | 6          | 335-0123 | 4      | 35-01       | -012         | 35-01        | 335-0118 | -011            | 335-0116 | 335-0115      | 335-0114 | -011             | 335-0112    | PART NO.    |
| THREAD GUIDE WIRE<br>SCREW |    | ARM THREAD GUIDE | SPRING GUIDE | SCREW    | SUPPORT  | SPRING   | SCREW | THREAD TENSION STUD | SCREW    | PIN | SCREW | THREAD DISC | STUD  | SPRING   | NUT        | WASHER   | SPRING | DISC WASHER | TENSION DISC | TENSION POST | PIN      | TENSION CARRIER |          | RELEASE PLATE | SCREW    | TENSION COMPLETE | RELEASE PIN | DESCRIPTION |