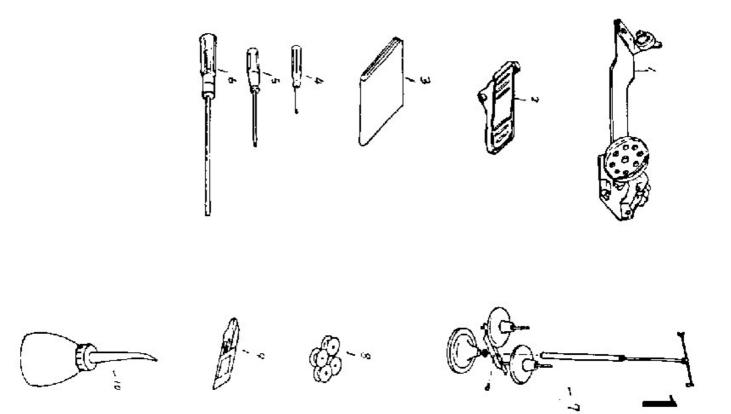

| REF.NO<br>10-1<br>8 7 6 5 4 3 2 1 | PART NO.<br>335-0303<br>335-0304<br>335-0304<br>335-0306<br>335-0306<br>335-0308<br>335-0308 | DESCRIPTION<br>BOBBIN WINDER<br>THREADLE<br>BODK<br>SCREW DRIVER S.<br>SCREW DRIVER M.<br>SCREW DRIVER M.<br>SCREW DRIVER M.<br>BOBBIN |
|-----------------------------------|----------------------------------------------------------------------------------------------|----------------------------------------------------------------------------------------------------------------------------------------|
| 10                                | 335-0312                                                                                     | OIL CAN                                                                                                                                |