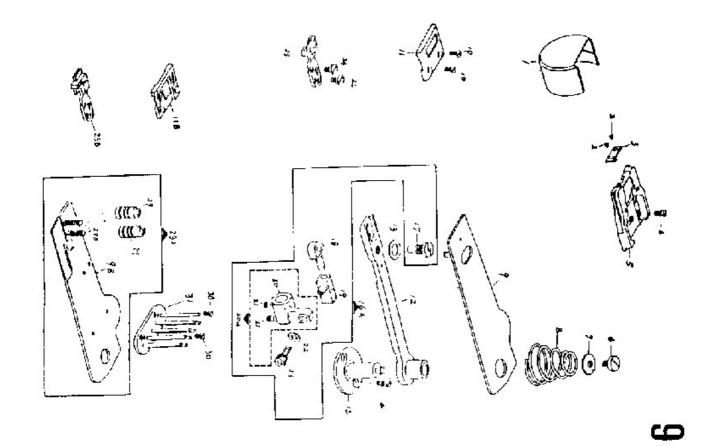

| 335-0243 LIFTING | 35-0242 SCREW | 35-0 | 335-0240 SCREW | 335-0239 SCREW | 335-0238 NUT | 335-0237 SCREW | 335-0236 ARM COVER, REAR | 1 | 60 | 335-0233 FOOT LIFTER LEVER | 335-0232 TENSION SPRING | 335-0231 HINGE STUD | 335-0230 PRESSER BAR LIFTER | 335-0229 SCREW | 335-0228 SCREW | 335-0227 BALANCE WHEEL | 335-0226 BALANCE WHEEL | 335-0225 ARM COVER | 335-0224 WASHER | 335-0223 SCREW | PART NO. DESCRIPTION |
|------------------|---------------|------|----------------|----------------|--------------|----------------|--------------------------|---|----|----------------------------|-------------------------|---------------------|-----------------------------|----------------|----------------|------------------------|------------------------|--------------------|-----------------|----------------|----------------------|
| BRACKET          |               |      |                |                |              |                |                          |   |    |                            |                         |                     |                             |                |                |                        |                        |                    |                 |                |                      |

|                                               | 3 2 2 2 2 2 2 2 2 2 2 2 2 2 2 2 2 2 2 2                                          |                      |                                                                    | REF.NO.<br>P.8-1 A<br>2                   |
|-----------------------------------------------|----------------------------------------------------------------------------------|----------------------|--------------------------------------------------------------------|-------------------------------------------|
| 335-0265<br>335-0266<br>335-0267<br>335-0268  | 35-025<br>35-025<br>35-026<br>35-026<br>35-026<br>35-026<br>35-026               | -025<br>-025<br>-025 |                                                                    | PART NO.<br>335-0244<br>335-0245          |
| FEED DRIVING<br>Screw<br>Collar<br>Collar Set | WASHER<br>SCREW<br>Collar<br>Collar Set<br>Screw<br>Feed Driving<br>Feed Driving |                      | BBIN CASE<br>BBIN CASE<br>BBIN<br>OK DRIVING<br>OK DRIVING<br>TUBE | DESCRIPTION<br>Hook & Bobbin<br>Hook Asm. |
| AFT CR                                        | HAFT<br>NAFT CR                                                                  | GEAR SET             | BASE<br>ASM.<br>Shaft Bu<br>Shaft                                  | CASE                                      |
|                                               | *                                                                                | CASING               | BUSHING                                                            | COMPLETE                                  |