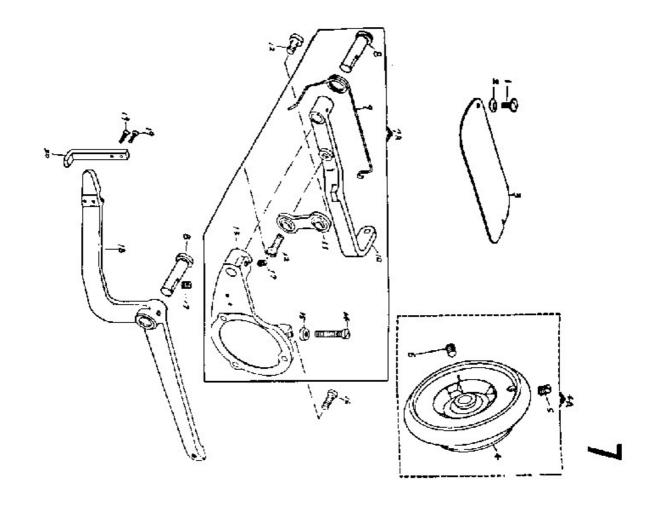

| 2 7A             | 26          | 25     | - 4<br>2 | 23                    | 2 2         | 21           | 2 0           | 1 9A      | 18                    | 17                | 1 6       | - 5      | -           | -<br>ω                 | 12          | -           | 0 1         | 9        | 9                         | 60       | 7 A      | 7           | on<br>Je | 5        | сл                        | ت             | 2            | P.3-1     | REF.NO.     |
|------------------|-------------|--------|----------|-----------------------|-------------|--------------|---------------|-----------|-----------------------|-------------------|-----------|----------|-------------|------------------------|-------------|-------------|-------------|----------|---------------------------|----------|----------|-------------|----------|----------|---------------------------|---------------|--------------|-----------|-------------|
| 335-0111         | 332 0110    | -010   | 335 0103 | 335-0107              | 005-0106    | -01          | 005-0104      | 0010-0100 | 335-0102              | 335-0101          | 335-0 100 | 335-0099 | 335-0098    | 335-0097               | 335-0096    | 335-0095    | 335-0094    | 335-0093 | 335-0092                  | 335-0091 | 335-0090 | 1           | 332-0088 | 335-0087 | 335-0086                  | 335-0085      | 335-0084     | 335-0083  | PART NO.    |
| FINGER GUARD ASM | LEVER HINGE | WASHER | SCREW    | TENSION RELEASE LEVER | PRESSER PIN | SPRING OUTER | SPRING: INNER | SPRING    | TENSION RELEASE GUIDE | SPRING RECEPTACLE | SCREW     | SCREW    | BAR LIFTING | PRESSURE SPRING. INNER | SPRING STUD | HINGE SCREW | R BAR LIFTE |          | PRESSER FOOT(FOR BINDING) | SCREW    |          | PRESSER BAR |          | BAR      | PRESSER BAR SPPING. OUTER | GUIDE BUSHING | CENTER SCREW | SET SCREW | DESCRIPTION |

2 £--₿ O), B 4 · .

| 2 B<br>2 9                 | 27 | 26               | 25           | 24       | 23       | 22       | 2 1   | 2 0                 |          |     | 17    | 1 6         | 15    | 14       | <b>1</b> ω | 1 2      | 11     | 10          | 9            | 8            | 7        | ß               | сл       | ь             | പ        | 2 A              | P.4-1       | REF NO.     |
|----------------------------|----|------------------|--------------|----------|----------|----------|-------|---------------------|----------|-----|-------|-------------|-------|----------|------------|----------|--------|-------------|--------------|--------------|----------|-----------------|----------|---------------|----------|------------------|-------------|-------------|
| 335-0139<br>335-0140       | 4  | 335 0137         | 4            | <u>–</u> | 335-0134 | 335-0133 | -013  | -013                | 335-0130 | 4   | 4     | 335-0127    | 35 01 | 335-0125 | 6          | 335-0123 | 4      | 35-01       | -012         | 35-01        | 335-0118 | -011            | 335-0116 | 335-0115      | 335-0114 | -011             | 335-0112    | PART NO.    |
| THREAD GUIDE WIRE<br>SCREW |    | ARM THREAD GUIDE | SPRING GUIDE | SCREW    | SUPPORT  | SPRING   | SCREW | THREAD TENSION STUD | SCREW    | PIN | SCREW | THREAD DISC | STUD  | SPRING   | NUT        | WASHER   | SPRING | DISC WASHER | TENSION DISC | TENSION POST | PIN      | TENSION CARRIER |          | RELEASE PLATE | SCREW    | TENSION COMPLETE | RELEASE PIN | DESCRIPTION |