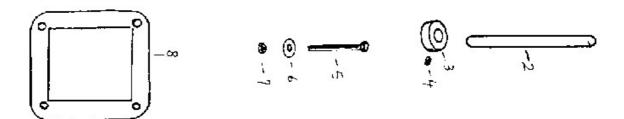

| 335-0243 LIFTING | 35-0242 SCREW | 35-0 | 335-0240 SCREW | 335-0239 SCREW | 335-0238 NUT | 335-0237 SCREW | 335-0236 ARM COVER, REAR | 1 | 60 | 335-0233 FOOT LIFTER LEVER | 335-0232 TENSION SPRING | 335-0231 HINGE STUD | 335-0230 PRESSER BAR LIFTER | 335-0229 SCREW | 335-0228 SCREW | 335-0227 BALANCE WHEEL | 335-0226 BALANCE WHEEL | 335-0225 ARM COVER | 335-0224 WASHER | 335-0223 SCREW | PART NO. DESCRIPTION |
|------------------|---------------|------|----------------|----------------|--------------|----------------|--------------------------|---|----|----------------------------|-------------------------|---------------------|-----------------------------|----------------|----------------|------------------------|------------------------|--------------------|-----------------|----------------|----------------------|
| BRACKET          |               |      |                |                |              |                |                          |   |    |                            |                         |                     |                             |                |                |                        |                        |                    |                 |                |                      |