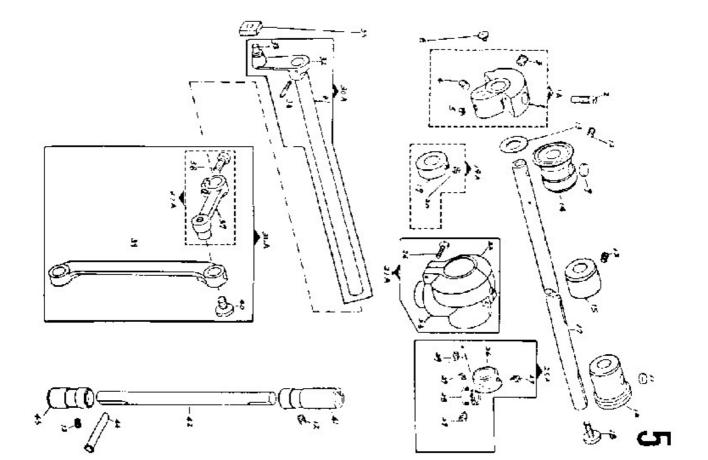

| 44       | 4 3                                 | 4 2                        | 4 1                                   | 40          | 9<br>9                       | ы<br>Э<br>В | 3 7A                        | 37                  | 3 6A                            | ა<br>5      | P.5-3 4  | REF.ND.     |
|----------|-------------------------------------|----------------------------|---------------------------------------|-------------|------------------------------|-------------|-----------------------------|---------------------|---------------------------------|-------------|----------|-------------|
| 335-0182 | 335-0181                            | 335-0180                   | 335-0179                              | 335-0178    | 335-0177                     | 335-0176    | 335-0175                    | 335-0174            | 335-0173                        | 335-0172    | 335-0171 | PART NO.    |
| DIL TUBE | SHAFT BUSHING.(VERTICAL,LOWER GEAR) | BEVEL GEAR SHAFT, VERTICAL | SHAFT BUSHING. (VERTICAL. UPPER GEAR) | HINGE SCREW | DRIVING SHAFT CONNECTING ROD | SCREW       | DRIVING SHAFT CRANK & SCREW | DRIVING SHAFT CRANK | DRIVING SHAFT CONN. ROD & CRANK | SLIDE BLOCK | PIN      | DESCRIPTION |