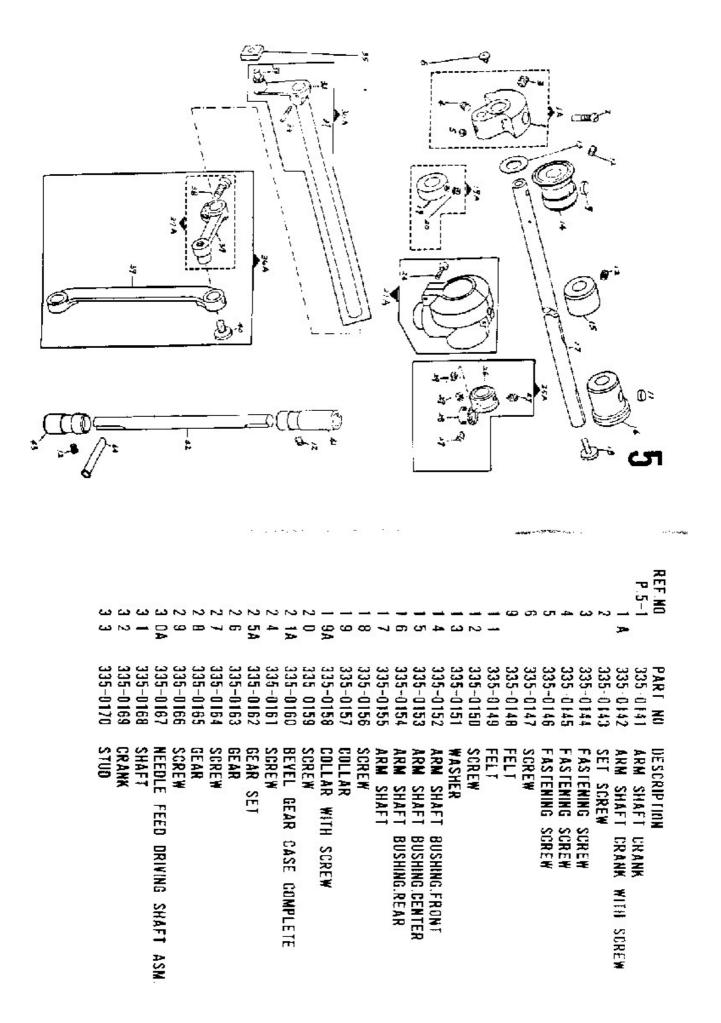

| 44       | 4 3                                 | 4 2                        | 4 1                                   | 40          | 9<br>9                       | ы<br>Э<br>В | 3 7A                        | 37                  | 3 6A                            | ა<br>5      | P.5-3 4  | REF.ND.     |
|----------|-------------------------------------|----------------------------|---------------------------------------|-------------|------------------------------|-------------|-----------------------------|---------------------|---------------------------------|-------------|----------|-------------|
| 335-0182 | 335-0181                            | 335-0180                   | 335-0179                              | 335-0178    | 335-0177                     | 335-0176    | 335-0175                    | 335-0174            | 335-0173                        | 335-0172    | 335-0171 | PART NO.    |
| DIL TUBE | SHAFT BUSHING.(VERTICAL,LOWER GEAR) | BEVEL GEAR SHAFT, VERTICAL | SHAFT BUSHING. (VERTICAL. UPPER GEAR) | HINGE SCREW | DRIVING SHAFT CONNECTING ROD | SCREW       | DRIVING SHAFT CRANK & SCREW | DRIVING SHAFT CRANK | DRIVING SHAFT CONN. ROD & CRANK | SLIDE BLOCK | PIN      | DESCRIPTION |