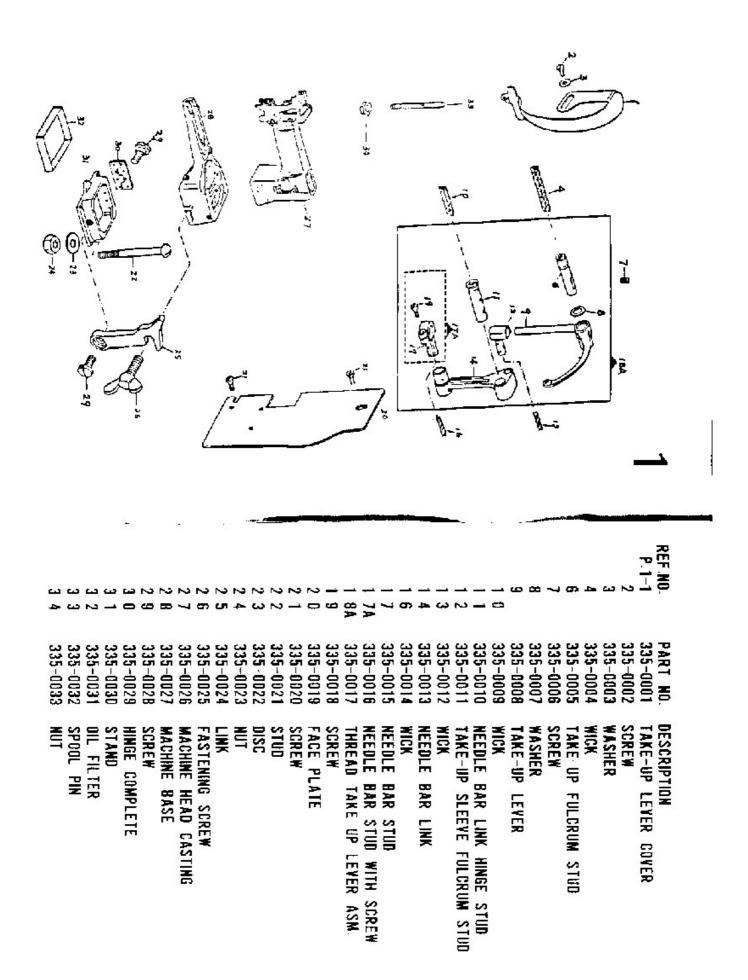

| 4 4<br>6 4           | 4 1A<br>4 2 |          | 33/A               | 6        | 64<br>65 |                  |          |          |                        |          |             |            | REF.ND.     |
|----------------------|-------------|----------|--------------------|----------|----------|------------------|----------|----------|------------------------|----------|-------------|------------|-------------|
| 335-0081<br>335-0082 | 335-0080    | 335-007/ | 335-0076           | 335-0074 | 335-0073 | 335-0072         | 335-0071 | 335-0070 | 335-0069               | 335-0068 | 335-0067    | 335 - 0066 | PART NO.    |
| NEEDLE BAR<br>SCREW  |             | r PEEU   | FEED URIVING CRANN |          | E BAR    | NEEDLE BAR FRAME | WASHER   | SCREW    | NEEDLE BAR GUIDE PLATE | SCREW    | GUIDE ANGLE | SCREW      | DESCRIPTION |