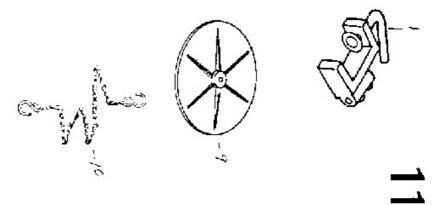

| 335-0243 LIFTING | 35-0242 SCREW | 35-0 | 335-0240 SCREW | 335-0239 SCREW | 335-0238 NUT | 335-0237 SCREW | 335-0236 ARM COVER, REAR | 1 | 60 | 335-0233 FOOT LIFTER LEVER | 335-0232 TENSION SPRING | 335-0231 HINGE STUD | 335-0230 PRESSER BAR LIFTER | 335-0229 SCREW | 335-0228 SCREW | 335-0227 BALANCE WHEEL | 335-0226 BALANCE WHEEL | 335-0225 ARM COVER | 335-0224 WASHER | 335-0223 SCREW | PART NO. DESCRIPTION |
|------------------|---------------|------|----------------|----------------|--------------|----------------|--------------------------|---|----|----------------------------|-------------------------|---------------------|-----------------------------|----------------|----------------|------------------------|------------------------|--------------------|-----------------|----------------|----------------------|
| BRACKET          |               |      |                |                |              |                |                          |   |    |                            |                         |                     |                             |                |                |                        |                        |                    |                 |                |                      |