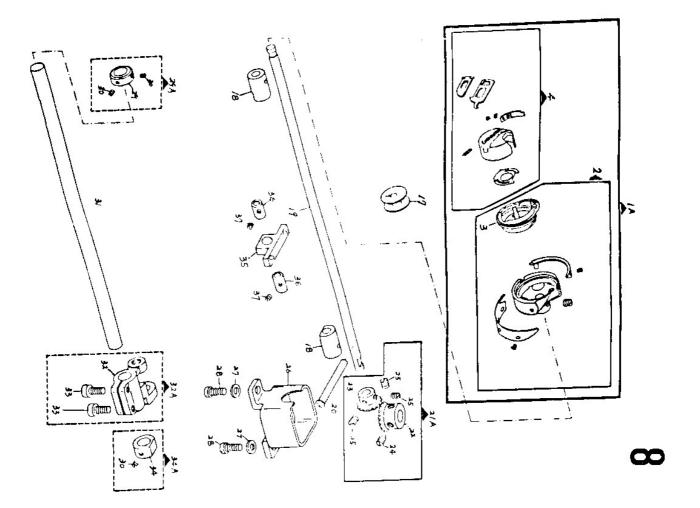

| 44       | 4 3                                 | 4 2                        | 4 1                                   | 40          | 9<br>9                       | ы<br>Э<br>В | 3 7A                        | 37                  | 3 6A                            | ა<br>5      | P.5-3 4  | REF.ND.     |
|----------|-------------------------------------|----------------------------|---------------------------------------|-------------|------------------------------|-------------|-----------------------------|---------------------|---------------------------------|-------------|----------|-------------|
| 335-0182 | 335-0181                            | 335-0180                   | 335-0179                              | 335-0178    | 335-0177                     | 335-0176    | 335-0175                    | 335-0174            | 335-0173                        | 335-0172    | 335-0171 | PART NO.    |
| DIL TUBE | SHAFT BUSHING.(VERTICAL,LOWER GEAR) | BEVEL GEAR SHAFT, VERTICAL | SHAFT BUSHING. (VERTICAL. UPPER GEAR) | HINGE SCREW | DRIVING SHAFT CONNECTING ROD | SCREW       | DRIVING SHAFT CRANK & SCREW | DRIVING SHAFT CRANK | DRIVING SHAFT CONN. ROD & CRANK | SLIDE BLOCK | PIN      | DESCRIPTION |

| 3 1 335-0213 SPRING<br>3 2 335-0214 WASHER<br>3 3 335-0215 NUT<br>3 4 335-0216 SCREW<br>3 5 335-0217 HINGE SCREW | 5 335-0207 SCREW<br>6 335-0208 STITCH REGULATOR<br>7 335-0209 SCREW<br>8 335-0210 STITCH REGULATOR<br>9 335-0210 STITCH REGULATOR<br>0 335-0212 STITCH REGULATOR | $ \begin{array}{cccccccccccccccccccccccccccccccccccc$ | P 6-1 A 335-5183 ECCENTRIS & RCD JOIN   2 A 335-5183 ECCENTRIS & RCD JOIN   3 A 335-5183 SCREW   5 335-6187 SCREW   6 335-6187 SCREW   7 335-6189 WICK   8 335-6190 PLATE   9 335-6192 FEED ORIVING ASM COM   1 0A 335-6192 FEED ORIVING ASM COM |
|------------------------------------------------------------------------------------------------------------------|------------------------------------------------------------------------------------------------------------------------------------------------------------------|-------------------------------------------------------|--------------------------------------------------------------------------------------------------------------------------------------------------------------------------------------------------------------------------------------------------------------------------------------------------------------------------------------------------------------------------------------------------------------------------------------|
|                                                                                                                  | -ATOR SCALE<br>ATOR STUD STOP WASHER<br>ATOR STUD<br>ATOR THUNB NUT                                                                                              | ATOR WITH S<br>ATOR WITH S<br>ROD FULCRUI             | RCD JOINT CAP<br>RCD JOINT CAP<br>ECCENTRIC                                                                                                                                                                                                                                                                                                                                                                                          |