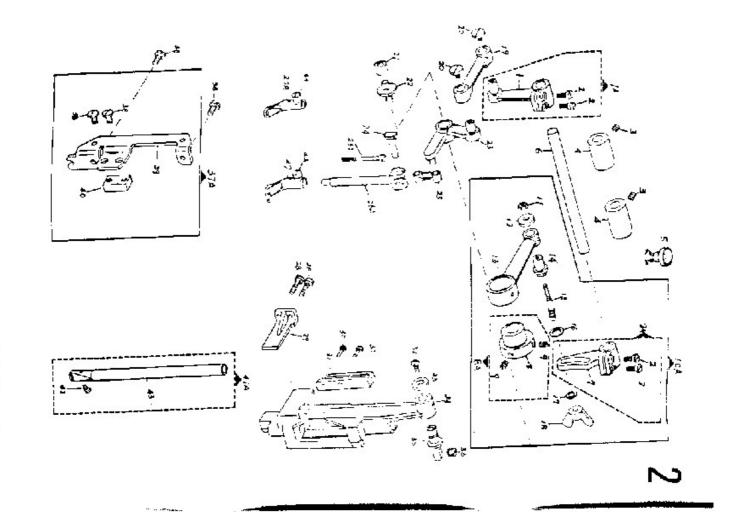

| 2 7A             | 26          | 25     | - 4<br>2 | 23                    | 2 2         | 21           | 2 0           | 1 9A      | 18                    | 17                | 1 6       | - 5      | -           | -<br>ω                 | 12          | -           | 0 1         | 9        | 9                         | 60       | 7 A      | 7           | on<br>Je | 5        | сл                        | ت             | 2            | P.3-1     | REF.NO.     |
|------------------|-------------|--------|----------|-----------------------|-------------|--------------|---------------|-----------|-----------------------|-------------------|-----------|----------|-------------|------------------------|-------------|-------------|-------------|----------|---------------------------|----------|----------|-------------|----------|----------|---------------------------|---------------|--------------|-----------|-------------|
| 335-0111         | 332 0110    | -010   | 335 0103 | 335-0107              | 005-0106    | -01          | 005-0104      | 0010-0100 | 335-0102              | 335-0101          | 335-0 100 | 335-0099 | 335-0098    | 335-0097               | 335-0096    | 335-0095    | 335-0094    | 335-0093 | 335-0092                  | 335-0091 | 335-0090 | 1           | 332-0088 | 335-0087 | 335-0086                  | 335-0085      | 335-0084     | 335-0083  | PART NO.    |
| FINGER GUARD ASM | LEVER HINGE | WASHER | SCREW    | TENSION RELEASE LEVER | PRESSER PIN | SPRING OUTER | SPRING: INNER | SPRING    | TENSION RELEASE GUIDE | SPRING RECEPTACLE | SCREW     | SCREW    | BAR LIFTING | PRESSURE SPRING. INNER | SPRING STUD | HINGE SCREW | R BAR LIFTE |          | PRESSER FOOT(FOR BINDING) | SCREW    |          | PRESSER BAR |          | BAR      | PRESSER BAR SPPING. OUTER | GUIDE BUSHING | CENTER SCREW | SET SCREW | DESCRIPTION |