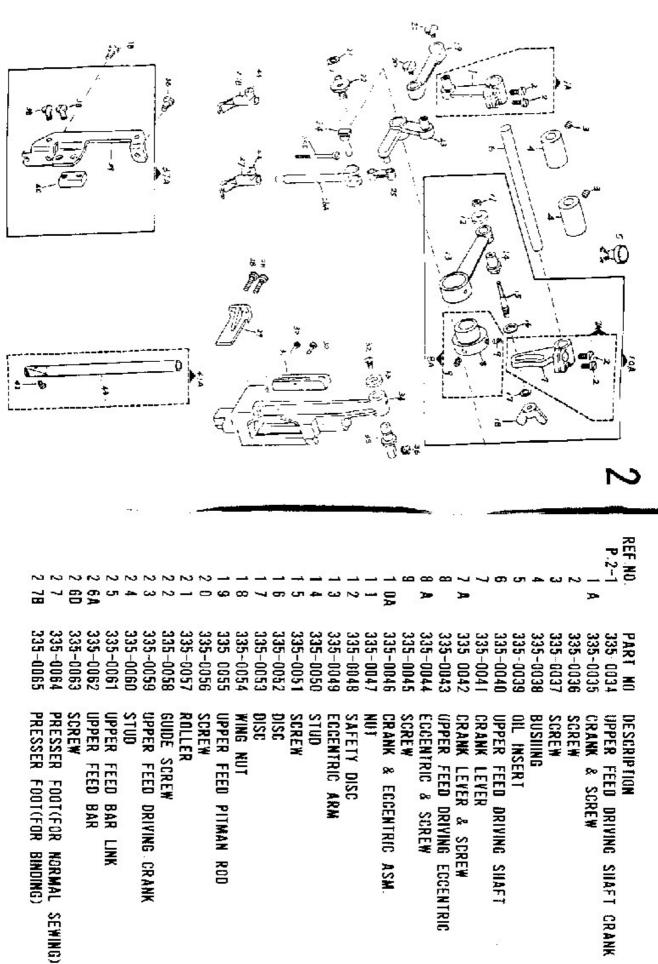

| 2 7A             | 26          | 25     | - 4<br>2 | 23                    | 2 2         | 21           | 2 0           | 1 9A      | 18                    | 17                | 1 6       | - 5      | -           | -<br>ω                 | 12          | -           | 0 1         | 9        | 9                         | 60       | 7 A      | 7           | on<br>Je | 5        | сл                        | ت             | 2            | P.3-1     | REF.NO.     |
|------------------|-------------|--------|----------|-----------------------|-------------|--------------|---------------|-----------|-----------------------|-------------------|-----------|----------|-------------|------------------------|-------------|-------------|-------------|----------|---------------------------|----------|----------|-------------|----------|----------|---------------------------|---------------|--------------|-----------|-------------|
| 335-0111         | 332 0110    | -010   | 335 0103 | 335-0107              | 005-0106    | -01          | 005-0104      | 0010-0100 | 335-0102              | 335-0101          | 335-0 100 | 335-0099 | 335-0098    | 335-0097               | 335-0096    | 335-0095    | 335-0094    | 335-0093 | 335-0092                  | 335-0091 | 335-0090 | 1           | 332-0088 | 335-0087 | 335-0086                  | 335-0085      | 335-0084     | 335-0083  | PART NO.    |
| FINGER GUARD ASM | LEVER HINGE | WASHER | SCREW    | TENSION RELEASE LEVER | PRESSER PIN | SPRING OUTER | SPRING: INNER | SPRING    | TENSION RELEASE GUIDE | SPRING RECEPTACLE | SCREW     | SCREW    | BAR LIFTING | PRESSURE SPRING. INNER | SPRING STUD | HINGE SCREW | R BAR LIFTE |          | PRESSER FOOT(FOR BINDING) | SCREW    |          | PRESSER BAR |          | BAR      | PRESSER BAR SPPING. OUTER | GUIDE BUSHING | CENTER SCREW | SET SCREW | DESCRIPTION |