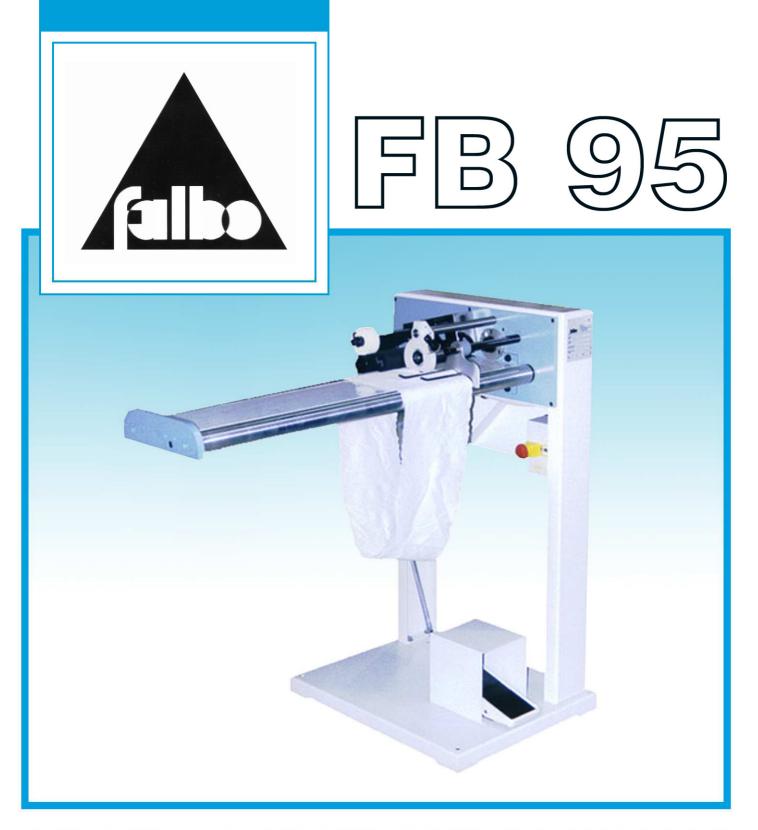

# Falbo Srl - Cutting machines since 1955:

27024 Cilavegna (PV) Via Gravellona 2 - Italy Phone: +39 0381 96107 - Fax: +39 0381 969734 Web Site: www.falbosrl.com - Email: falbosrl@tiscali.it

The manual collarette cutting machine mod. FB 95 can produce one strip up to a total width of mm 155 from any type tubular fabric with accuracy and productivity.

Fitted with a built-in clutch motor controlling the fabric feed, the cutting and the taking up motion, can a smooth start-up of the machine and to slow-down the speed at the beginning of the cut.

The cutting (complete with sharpening built-in) is done by blade and counter-blade in widia enabling the achievement of best results with any type of fabric.

The machine allows a fast adjusting rewinding of the strips to obtain rolls without tension.

Gears mounted on sealed ball bearing ensure the utmost cleanliness, noiseless running and long life of the machine.

## **TECHNICAL FEATURES**

• Strip cut width up to mm 155

#### **TECHNICAL DATA**

Installed Power: 0,5 KW

 Operating Voltage: 400 V 3 PH 50 HZ (Other tension on request)

Overall dimensions: cm 120 x 60 x 105 H

Net Weight: Kg 70